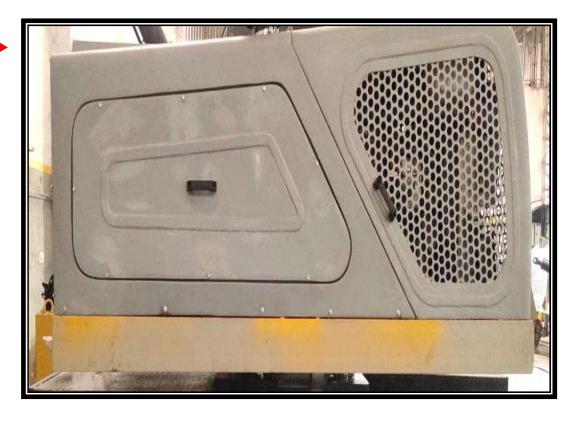

Roof Liner (Backhoe, Compactor)

- Backhoe components (Fender, Front Bumper, Cowling, Roof Liner)
- Terex components
- WMC components (Console)
- TMC components (FRP Basket)

- Salt Spray Chamber (100, 250, 450, 1000 & 2000 LTR)
- Toilet Seats for Trains
- Planter
- Stools
- Fencing for garden

- Helmets (Sports, Riding, Defense)
- Helper Seat (Backhoe)
- FRP Basket (TMC)

# **Manufacturing Facilities:**



### **ESTEEMED CLIENTS**

























































#### **FRP BACKHOE BONNET**







#### **FRP SIDE PANEL**



#### FRP FENDER (BACKHOE)





#### **COMMODE SHROUD**









#### **CONSOLE MOTOR GRADER**



#### **DASHBOARDS (FORKLIFT)**







#### WMC CONSOLE



#### **FRONT BUMPER (BACKHOE)**



#### ROOF LINER (BACKHOE)





#### WMC ENGINE COVER





#### **ENGINE TANK COVERS**





#### **ROOF LINER (COMPACTOR)**





#### <u>CANOPY – HVAC (BACKHOE)</u>





#### FRP BASKETS



#### RHS & LHS CONSOLE





#### FRONT CONSOLE



#### **INNER & OUTER ROOF**





#### FRP PANELS / FENCE





#### FRP BASKET



#### **REAR COVR CONTROLLER**



#### **CANOPY TRACTOR**





#### **WMC BONNET**



#### HYDRA UPPER CANOPY





#### HYDRA LOWER CANOPY